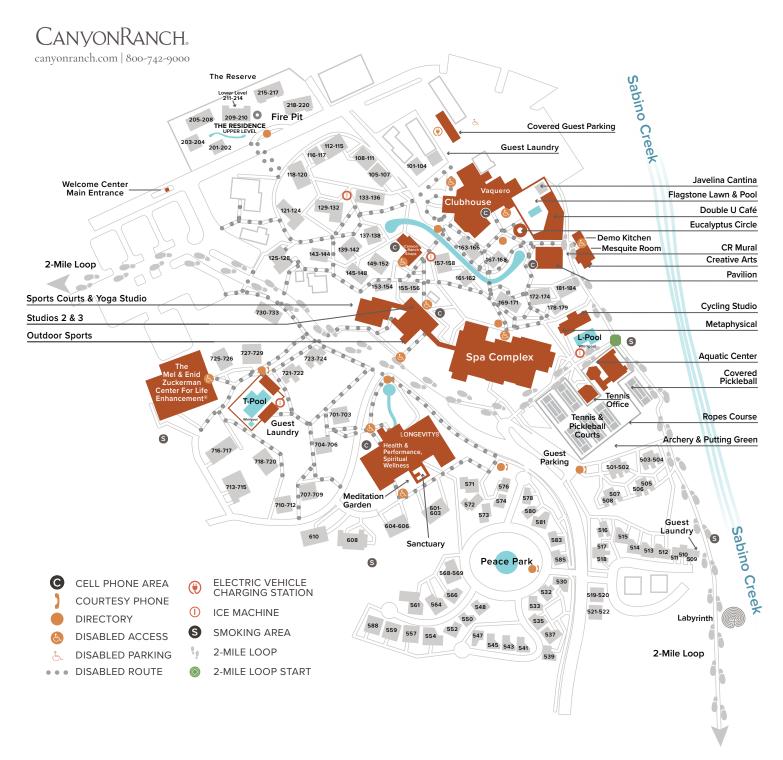

#### HOURS & LOCATIONS

#### Vaquero

Breakfast: 7:00 am - 9:30 am Lunch: 11:30 am - 2:00 pm Dinner: 5:00 pm - 8:00 pm

Reservations are required for dinner at Vaquero. You can make reservations at the host stand or by using the Canyon Ranch App.

#### Double U Café & Flagstone Pool

Double U Café: 5:30 am - 5:00 pm Hot Breakfast: Served 6:00 am – 9:30 am

Lunch: 11:00 am – 2:00 pm

Cold Items, Snacks, & Drinks: 5:30 am – 5:00 pm

#### Javelina Cantina

Daily: 5:00 pm - 8:00 pm

In-Room Wine Delivery

Ext. 44312: Nightly 4:00 pm - 9:00 pm

#### Spa and Strength & Cardio Gym

6:00 am - 9:00 pm

#### Canyon Ranch® Foot Health Center

Located in the Spa

Daily: 12:00 pm - 5:00 pm

#### **Program Advising**

Located in the Spa

8:00 am - 7:00 pm

Ext. 44338: 8:00 am - 5:00 pm

#### CR® Aesthetics

Located in the Spa

Monday - Saturday: 10:00 am - 5:00 pm

#### Canyon Ranch® Boutique

Located in the Clubhouse

Daily: 9:00 am - 7:00 pm

#### CR® Shops

Daily: 8:00 am - 6:00 pm

#### Presentation Rooms

The Catalina, Cactus, and Media Rooms are located in the Clubhouse. The Acacia and Saguaro Rooms are located in The Mel and Enid Zuckerman Center for Life Enhancement®.