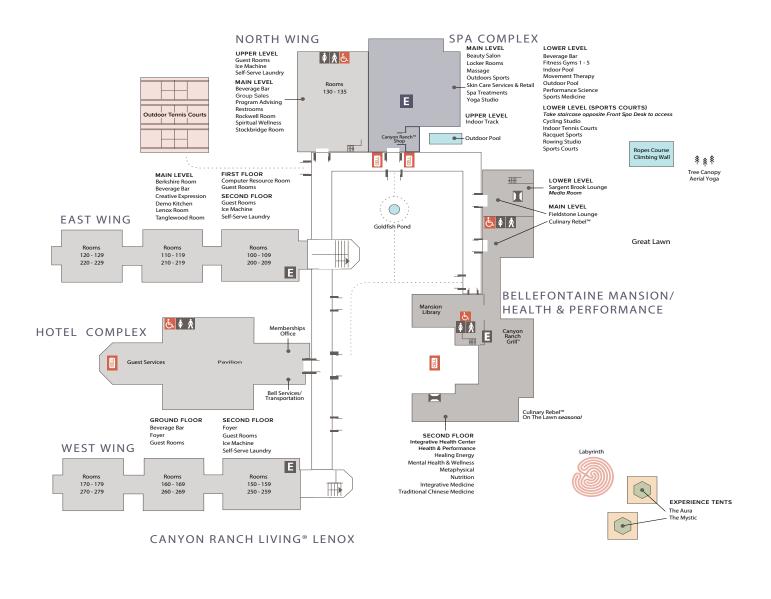

### HOURS & LOCATIONS

### CANYON RANCH GRILL™

**BREAKFAST:** 7 am - 10 am **LUNCH:** 11:30 am - 2pm

**DINNER**: 5 pm – 8:30 pm (reservations required)

COMMUNITY TABLE: BREAKFAST – 8a LUNCH – 12p

DINNER – 7p (reservations required)

### CULINARY REBEL™

SNACKS & LIGHT FARE: Daily 6:30a – 5p LUNCH: Tuesday – Sunday 11:30a – 2p DINNER: Tuesday – Saturday 4:30p – 8p

### CULINARY REBEL™ ON THE LAWN

LUNCH: Tuesday – Sunday 11:30a – 2p

\*weather contigent

### **DEMO KITCHEN**

Learn Ranch culinary secrets with our expert staff during hands-on private or group classes. Take home cooking tips you can use in your own kitchen

LUNCH & LEARN: 12 – 1 pm (Tuesday – Saturday) *Seating is limited.* 

### **HEALTH & PERFORMANCE**

Provider's hours vary.

HEALTH & PERFORMANCE DESK: 8 am - 5 pm

### SPA

DAILY 6:30 am - 9 pm

### CR SHOPS™

DAILY 8 am - 6 pm

Summer hours may fluctuare, please check signage located at CR Shop for updates.

Private shopping appointments available upon request, inquire within the shop.

We're delighted to have you in our inspiring corner of the world. Think of Canyon Ranch as your own healthy haven, the place for renewal, wellness, and happiness.