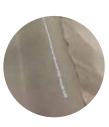

## Features & Benefits

- · No wasted glue due to valve sealing issues when shut off
- · High-speed electric valves offer bead or stitch patterns
- · Stitch patterns offer significant adhesvie savings
- Precision volume of glue application to prevent soak through to multiple layers
- Valves feature ceramic plunger and seat with no dynamic seals for long life
- Spray applications aerate the adhesive reducing the potential for soak through