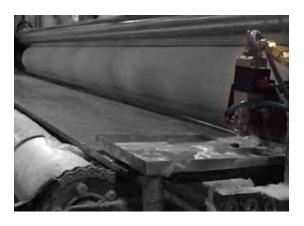

# TAIL TIE SOLUTIONS

Valco Melton's high-speed electric valve technology ensures consistent adhesive application for demanding tail-seal solutions for the tissue/towel industry. The systems are low-maintenance, come with a variety of application nozzles, and are easily retrofittable onto most tissue OEM converting machines. Whether your system is a linear actuated valve (rabbit system) or a fixed multi-valve spray system, Valco Melton has a solution for your needs.

## Features & Benefits

- · No wasted glue due to valve sealing issues when shut off
- · High-speed electric valves offer bead or stitch patterns
- · Stitch patterns offer significant adhesvie savings
- Precision volume of glue application to prevent soak through to multiple layers
- Valves feature ceramic plunger and seat with no dynamic seals for long life
- Spray applications aerate the adhesive reducing the potential for soak through