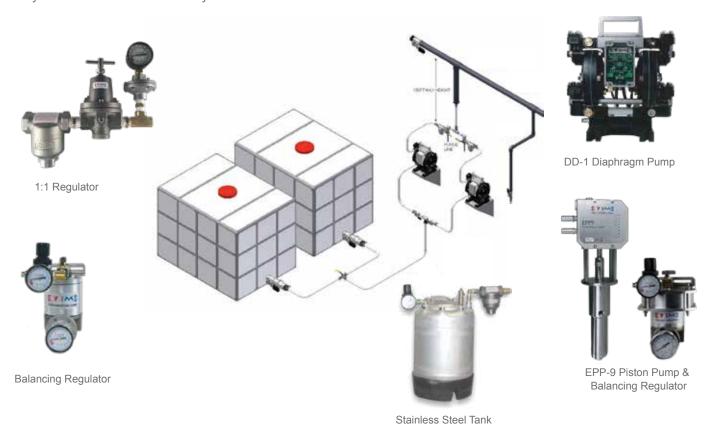

### **Supply Systems**

Whether you're looking for something as simple as a pressure tank, as reliable as a diaphragm pump, or as high-performance as a piston pump, Valco Melton offers an assortment of supply systems to meet your needs. Systems can be supplied from 20L (5 Gallon) pail, 200L (55 Gallon) drum, or as part of a central pumping system to feed an entire facility.