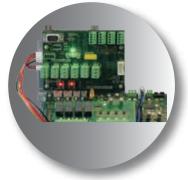

## **Internal Pattern Control System**

The MCP-6 is a fully integrated 6 channel internal adhesive control system available on a full line of melt tanks. This system is offered factory installed or as an aftermarket package. The MCP-6 can operate any 24VDC solenoid valve and each channel can handle up to two each. All cables are wired into the board using Phoenix Contact<sup>™</sup> connectors which allows the user to attach valves and photo-eyes into the control card. Cables with flying leads are included in all kits.