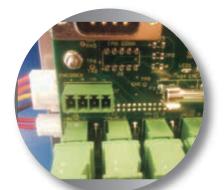

fully integrated 6 channel internal adhesive control system available on a full line of melt tanks. This system is offered factory installed or as an aftermarket package. The MCP-6 can operate any 24VDC solenoid valve and each channel can handle up to two each. All cables are wired into the board using Phoenix Contact<sup>™</sup> connectors which allows the user to attach valves and photo-eyes into the control card. Cables with flying leads are included in all kits.

- 6 Programmable 24VDC outputs and 4 inputs
- · Internally mounted boards and components
- Easy to navigate LCD display
- Use in either Time Based or Speed Based Mode
- Adhesive Reduction Stitch Mode
- Works at a maximum speed of 240 m/min (800 ft/min)
- Job storage up to 99 programs





PCM Board



Photo-Eye Connections





**Encoder Connections**