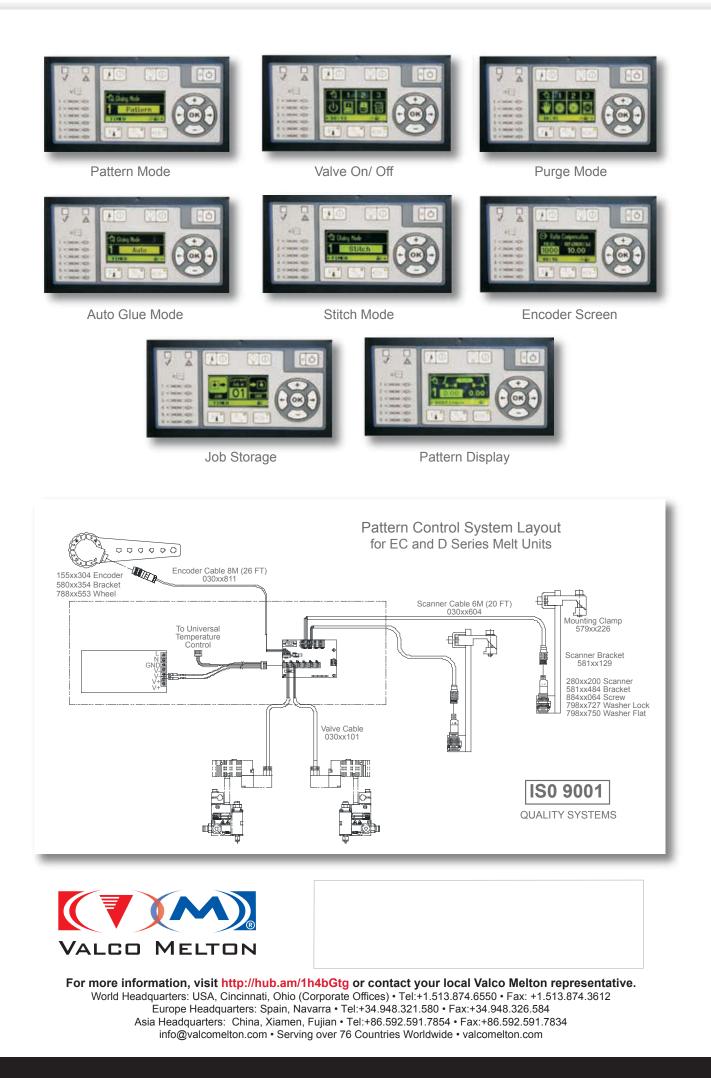

## **Internal Pattern Control System**

The MCP-6 is a fully integrated 6 channel internal adhesive control system available on a full line of melt tanks. This system is offered factory installed or as an aftermarket package. The MCP-6 can operate any 24VDC solenoid valve and each channel can handle up to two each. All cables are wired into the board using Phoenix Contact<sup>™</sup> connectors which allows the user to attach valves and photo-eyes into the control card. Cables with flying leads are included in all kits.

- 6 Programmable 24VDC outputs and 4 inputs
- · Internally mounted boards and components
- Easy to navigate LCD display
- Use in either Time Based or Speed Based Mode
- Adhesive Reduction Stitch Mode
- Works at a maximum speed of 240 m/min (800 ft/min)
- Job storage up to 99 programs