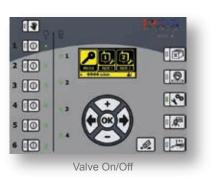

## **Pattern Control System**

The MCP-6 external is a full-featured 6 channel adhesive control system available to work collectively with a full line of melt tanks. This system is also available as an external control panel for vertical mount. The MCP-6 can operate any 24 VDC solenoid valve and each channel can handle up to two each. All cables are wired into the board using Phoenix Contact™ connectors which allows the user to attach valve and photo-eyes into the control card. Cables with flying leads are included in all kits.

- 6 programmable 24 VDC outputs and 4 inputs are available
- · Internally mounted boards and components
- Use in either time-based or speed-based mode
- Supported with an adhesive reduction stitch mode
- Works at a maximum speed of 240 m/min (800 ft/min)
- Job storage for up to 99 programs