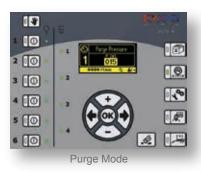

- 6 programmable 24 VDC outputs and 4 inputs are available
- · Internally mounted boards and components
- Use in either time-based or speed-based mode
- Supported with an adhesive reduction stitch mode
- Works at a maximum speed of 240 m/min (800 ft/min)
- Job storage for up to 99 programs