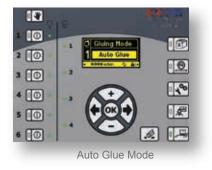

- 6 programmable 24 VDC outputs and 4 inputs are available
- · Internally mounted boards and components
- Use in either time-based or speed-based mode
- Supported with an adhesive reduction stitch mode
- Works at a maximum speed of 240 m/min (800 ft/min)
- Job storage for up to 99 programs