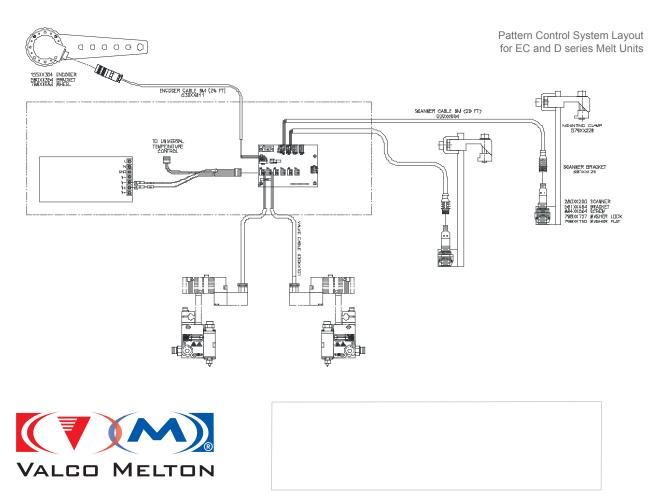

## **Pattern Control System**

The MCP-6 external is a full-featured 6 channel adhesive control system available to work collectively with a full line of melt tanks. This system is also available as an external control panel for vertical mount. The MCP-6 can operate any 24 VDC solenoid valve and each channel can handle up to two each. All cables are wired into the board using Phoenix Contact™ connectors which allows the user to attach valve and photo-eyes into the control card. Cables with flying leads are included in all kits.