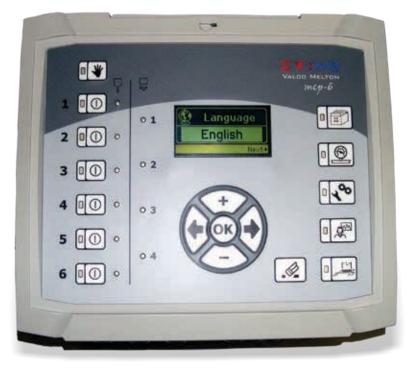

## MCP-6

## **Pattern Control System**

The MCP-6 external is a full-featured 6 channel adhesive control system available to work collectively with a full line of melt tanks. This system is also available as an external control panel for vertical mount. The MCP-6 can operate any 24 VDC solenoid valve and each channel can handle up to two each. All cables are wired into the board using Phoenix Contact™ connectors which allows the user to attach valve and photo-eyes into the control card. Cables with flying leads are included in all kits.

- 6 programmable 24 VDC outputs and 4 inputs are available
- · Internally mounted boards and components
- Use in either time-based or speed-based mode
- Supported with an adhesive reduction stitch mode
- Works at a maximum speed of 240 m/min (800 ft/min)
- Job storage for up to 99 programs

Job Storage

Pattern | Display

For more information, visit valcomelton.com or contact your local Valco Melton representative. World Headquarters: USA, Cincinnati, Ohio (Corporate Offices) • Tel:+1.513.874.6550 • Fax: +1.513.874.3612 Europe Headquarters: Spain, Navarra • Tel:+34.948.321.580 • Fax:+34.948.326.584 Asia Headquarters: China, Xiamen, Fujian • Tel:+86.592.591.7854 • Fax:+86.592.591.7834 info@valcomelton.com • Serving over 76 Countries Worldwide • valcomelton.com