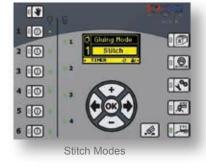

- 6 programmable 24 VDC outputs and 4 inputs are available
- · Internally mounted boards and components
- Use in either time-based or speed-based mode
- Supported with an adhesive reduction stitch mode
- Works at a maximum speed of 240 m/min (800 ft/min)
- Job storage for up to 99 programs