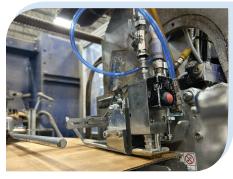

## **Automate your glue station setups**

Valco Melton's BoardRunner Gluing Station delivers precise adhesive application with perfect contact for every box. The AutoGap Adjustment feature allows operators to setup for different flute sizes electronically, eliminating the need for manual gap adjustments.

Eliminates manual adjustments, reducing setup time and operator error.

Automated air pressure adjustment stabilizes corrugated boards for smooth operation.

Ensures repeatable and precise flute height adjustment control for consistent glue application.