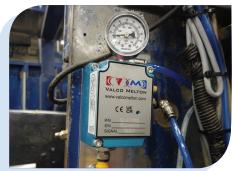

- **Electronic Control:** The flute size setting is adjusted using an external operator interface box.
- Adjustable Air Pressure: The operator can choose between four different air pressure settings, ensuring proper contact pressure for all box types.
- Consistent and Repeatable Adjustments: Once the flute size points are set during installation, operators can adjust settings through the interface box.