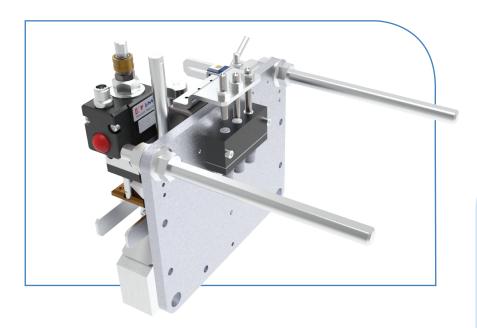

## **Automate your glue station setups**

Valco Melton's BoardRunner Gluing Station delivers precise adhesive application with perfect contact for every box. The AutoGap Adjustment feature allows operators to setup for different flute sizes electronically, eliminating the need for manual gap adjustments.

- **Electronic Control:** The flute size setting is adjusted using an external operator interface box.
- Adjustable Air Pressure: The operator can choose between four different air pressure settings, ensuring proper contact pressure for all box types.
- Consistent and Repeatable Adjustments: Once the flute size points are set during installation, operators can adjust settings through the interface box.