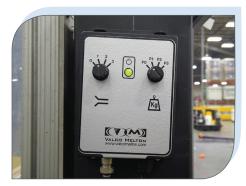

- **Electronic Control:** The flute size setting is adjusted using an external operator interface box.
- Adjustable Air Pressure: The operator can choose between four different air pressure settings, ensuring proper contact pressure for all box types.
- Consistent and Repeatable Adjustments: Once the flute size points are set during installation, operators can adjust settings through the interface box.