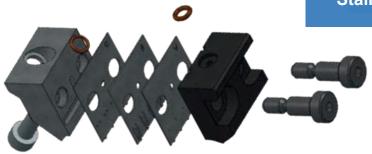

## **Stainless Steel Shim-based Dseign**

Each nozzle has up to 5 large adhesive orifices, preventing clogging and reducing maintenance costs

Available in 25mm full width as well as is partial coverage configurations

Instead of a Random pattern of broken fibers, Alpha Nozzles make the adhesive filament oscillate from side to side with a sinusoidal Non-Crossing pattern