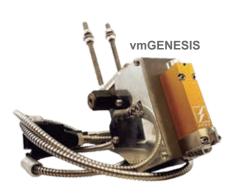

#### **Technical Specifications**

| Product Name            |                                            |
|-------------------------|--------------------------------------------|
| Pattern                 | Sinusoidal Non-Crossing                    |
| Production Speed        | Up to 650 m/min                            |
| Tyical Add- On          | Up to 20 gsm                               |
| Max. Hydraulic Pressure | 55 Bars                                    |
| Temperature Range       | 110°C to 205°C                             |
| Adhesive Viscosity      | 1,000 - 6,000 cps                          |
| Fiber Size              | Up to 100 Microns                          |
| Application Widths      | 5mm / 10mm / 15mm /20mm / 25mm             |
| Air Pressure            | 0,5 to 1,5 bar                             |
| Distance from Substrate | 10 to 40 mm                                |
| Design/Materials        | Shim-based (3) / Stainless Steel / Viton   |
| Compatibility           | Bat25 Modules /vmGenesis/ FlexSpray / Mito |