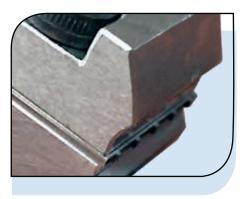

# ALPHA NOZZLE

#### Take control of your spray applications

Valco Melton's Alpha Spray Nozzle guarantees a cleaner spray pattern with an excellent edge control, ideal for continuous laminating applications. It helps to drastically reduce adhesive contamination around the application area thus significantly improving machine uptim.



- Fibers size and density can be easily adjusted by setting the process air and the working temperature
- Stainless Steel made, shim-based designed.
- Due to its adhesive pattern nature and the low volume of process air required, Alpha nozzles provide the cleanest spray application.



Each nozzle has up to 5 large adhesive orifices, preventing clogging and reducing maintenance costs



Available in 25mm full width as well as is partial coverage configurations



Instead of a Random pattern of broken fibers, Alpha Nozzles make the adhesive filament oscillate from side to side with a sinusoidal Non-Crossing pattern

## **Stainless Steel Shim-based Dseign**



## **Applicators**







#### **Technical Specifications**

| Product Name            |                                            |
|-------------------------|--------------------------------------------|
| Pattern                 | Sinusoidal Non-Crossing                    |
| Production Speed        | Up to 650 m/min                            |
| Tyical Add- On          | Up to 20 gsm