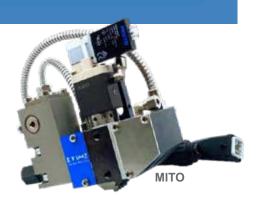

#### **Technical Specifications**

| Product Name            |                                            |
|-------------------------|--------------------------------------------|
| Pattern                 | Sinusoidal Non-Crossing                    |
| Production Speed        | Up to 650 m/min                            |
| Tyical Add- On          | Up to 20 gsm                               |
| Max. Hydraulic Pressure | 55 Bars                                    |
| Temperature Range       | 110°C to 205°C                             |
| Adhesive Viscosity      | 1,000 - 6,000 cps                          |
| Fiber Size              | Up to 100 Microns                          |
| Application Widths      | 5mm / 10mm / 15mm /20mm / 25mm             |
| Air Pressure            | 0,5 to 1,5 bar                             |
| Distance from Substrate | 10 to 40 mm                                |
| Design/Materials        | Shim-based (3) / Stainless Steel / Viton   |
| Compatibility           | Bat25 Modules /vmGenesis/ FlexSpray / Mito |