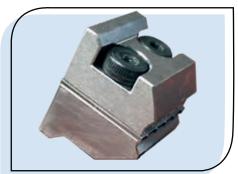

# ALPHA NOZZLE

#### Take control of your spray applications

Valco Melton's Alpha Spray Nozzle guarantees a cleaner spray pattern with an excellent edge control, ideal for continuous laminating applications. It helps to drastically reduce adhesive contamination around the application area thus significantly improving machine uptim.



- Fibers size and density can be easily adjusted by setting the process air and the working temperature
- Stainless Steel made, shim-based designed.
- Due to its adhesive pattern nature and the low volume of process air required, Alpha nozzles provide the cleanest spray application.



Each nozzle has up to 5 large adhesive orifices, preventing clogging and reducing maintenance costs



Available in 25mm full width as well as is partial coverage configurations



Instead of a Random pattern of broken fibers, Alpha Nozzles make the adhesive filament oscillate from side to side with a sinusoidal Non-Crossing pattern

## **Stainless Steel Shim-based Dseign**



## **Applicators**







#### **Technical Specifications**

| Product Name            |                                            |
|-------------------------|--------------------------------------------|
| Pattern                 | Sinusoidal Non-Crossing                    |
| Production Speed        | Up to 650 m/min                            |
| Tyical Add- On          | Up to 20 gsm                               |
| Max. Hydraulic Pressure | 55 Bars                                    |
| Temperature Range