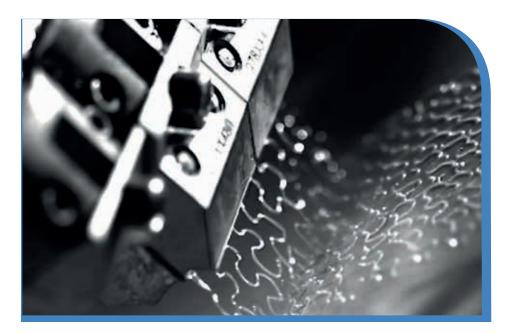

#### Take control of your spray applications

Valco Melton's Alpha Spray Nozzle guarantees a cleaner spray pattern with an excellent edge control, ideal for continuous laminating applications. It helps to drastically reduce adhesive contamination around the application area thus significantly improving machine uptim.

Each nozzle has up to 5 large adhesive orifices, preventing clogging and reducing maintenance costs

Available in 25mm full width as well as is partial coverage configurations

Instead of a Random pattern of broken fibers, Alpha Nozzles make the adhesive filament oscillate from side to side with a sinusoidal Non-Crossing pattern