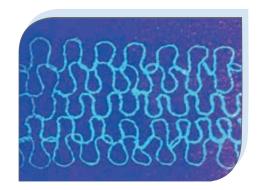

Each nozzle has up to 5 large adhesive orifices, preventing clogging and reducing maintenance costs

Available in 25mm full width as well as is partial coverage configurations

Instead of a Random pattern of broken fibers, Alpha Nozzles make the adhesive filament oscillate from side to side with a sinusoidal Non-Crossing pattern