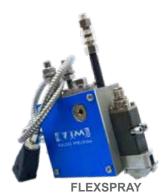

#### **Technical Specifications**

| Product Name            |                                            |
|-------------------------|--------------------------------------------|
| Pattern                 | Sinusoidal Non-Crossing                    |
| Production Speed        | Up to 650 m/min                            |
| Tyical Add- On          | Up to 20 gsm                               |
| Max. Hydraulic Pressure | 55 Bars                                    |
| Temperature Range       | 110°C to 205°C                             |
| Adhesive Viscosity      | 1,000 - 6,000 cps                          |
| Fiber Size              | Up to 100 Microns                          |
| Application Widths      | 5mm / 10mm / 15mm /20mm / 25mm             |
| Air Pressure            | 0,5 to 1,5 bar                             |
| Distance from Substrate | 10 to 40 mm                                |
| Design/Materials        | Shim-based (3) / Stainless Steel / Viton   |
| Compatibility           | Bat25 Modules /vmGenesis/ FlexSpray / Mito |